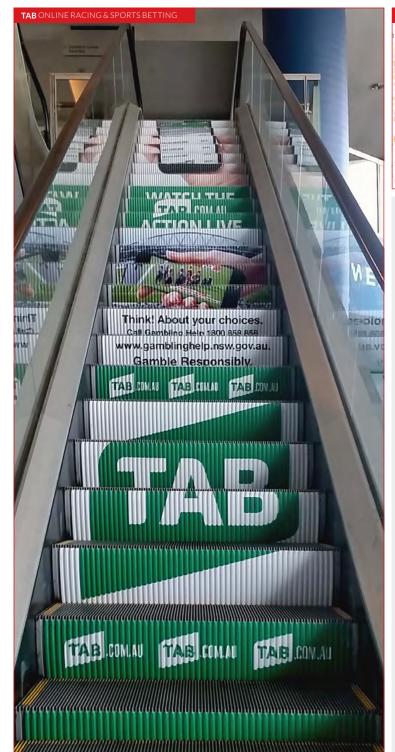

#### **FACTS & STATS**

Passenger views exceeding 2 million per month, 24 million per year, with prolonged dwell time periods, often in excess of 90 seconds, 24/7, average coverage 80sqm per venue.