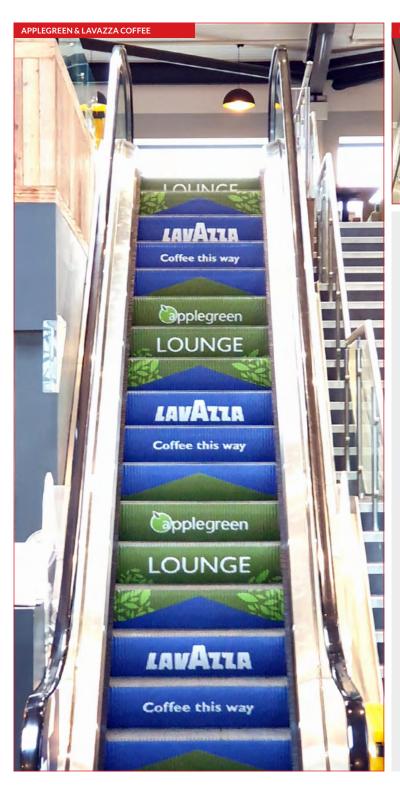

Communicate up and coming events, offers, special occasions, new stores, safety...

Coffee

Coffee this way

# Copplegreen LOUNGE

# LAVATIA

### Coffee this way

and a second second

applegreen