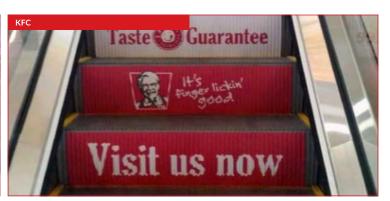

#### **FACTS & STATS**

Case study results prove 20-30 percent increase in revenue during the campaign period, Estée Lauder, KFC, Converse Shoes.