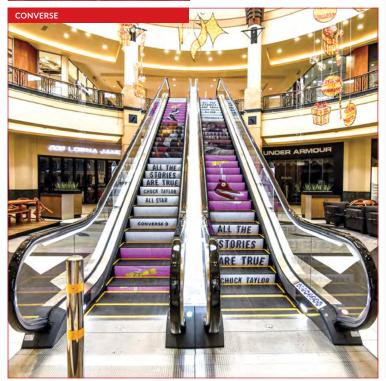

#### **FACTS & STATS**

Case study results prove 20-30 percent increase in revenue during the campaign period, Estée Lauder, KFC, Converse Shoes.